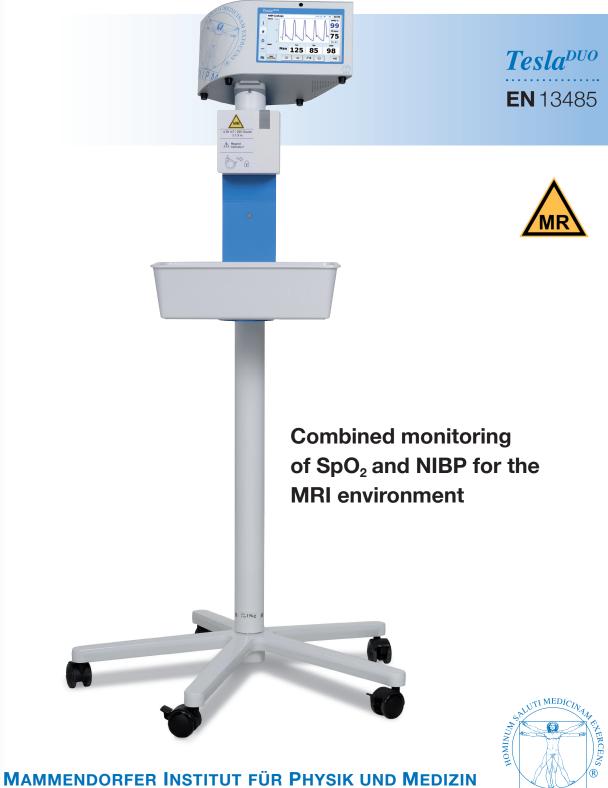

## MRI pulse oximeter and non-invasive blood pressure monitor in one integrated solution

*Tesla<sup>puo</sup>* combines monitoring of arterial oxygen saturation and the measurement of the non-invasive blood pressure in one compact unit.

*Tesla<sup>puo</sup>* and all accessories are approved for a magnetic field strength of up to 3 Tesla.

The wireless  $\text{SpO}_2$  sensor allows for greater flexibility in patient positioning, as well as being comfortable and easy to affix to the patient.

The MRI monitor is available in 3 different configurations:

- Option 1 pulse oximetry (SpO<sub>2</sub>) only
- Option 2 non-invasive blood pressure (NIBP) only
- Option 3 combined pulse oximetry (SpO<sub>2</sub>) and non-invasive blood pressure (NIBP).