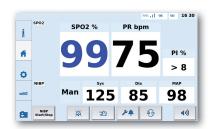

*Tesla<sup>DUO</sup>* is easily operated by using the 7 inch touch screen.

With dual screen capability, you are able to display the saturation curve, with either small numerics or large numerics.

All Parameter menus can be activated directly in the main screen and provide an intuitive user interface.