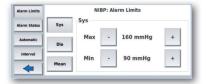

- Integrated Trend memory
- USB Interface
- 6 NIBP Intervals
- Infrared remote control for operation from the control room
- Optical and audible Alarms
- Optional cardiac gating \*

Scan the QR Code beside or visit us at: www.mipm.com