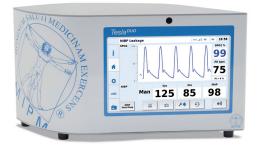

*Tesla<sup>DUO</sup>* is easily operated by using the 7 inch touch screen.

With dual screen capability, you are able to display the saturation curve, with either small numerics or large numerics.

All Parameter menus can be activated directly in the main screen and provide an intuitive user interface.