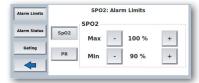

The pulse oximetry sensor can be used for the different patient groups.

For the placement of the pulse oximetry sensor on the patient are adapters in different sizes available: large adult, medium pediatric, small pediatric.