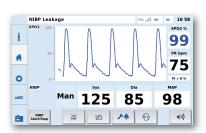

*Tesla<sup>DUO</sup>* is easily operated by using the 7 inch touch screen.

With dual screen capability, you are able to display the saturation curve, with either small numerics or large numerics.

All Parameter menus can be activated directly in the main screen and provide an intuitive user interface.