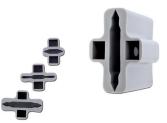

The pulse oximetry sensor can be used for the different patient groups.

For the placement of the pulse oximetry sensor on the patient are adapters in different sizes available: large adult, medium pediatric, small pediatric.